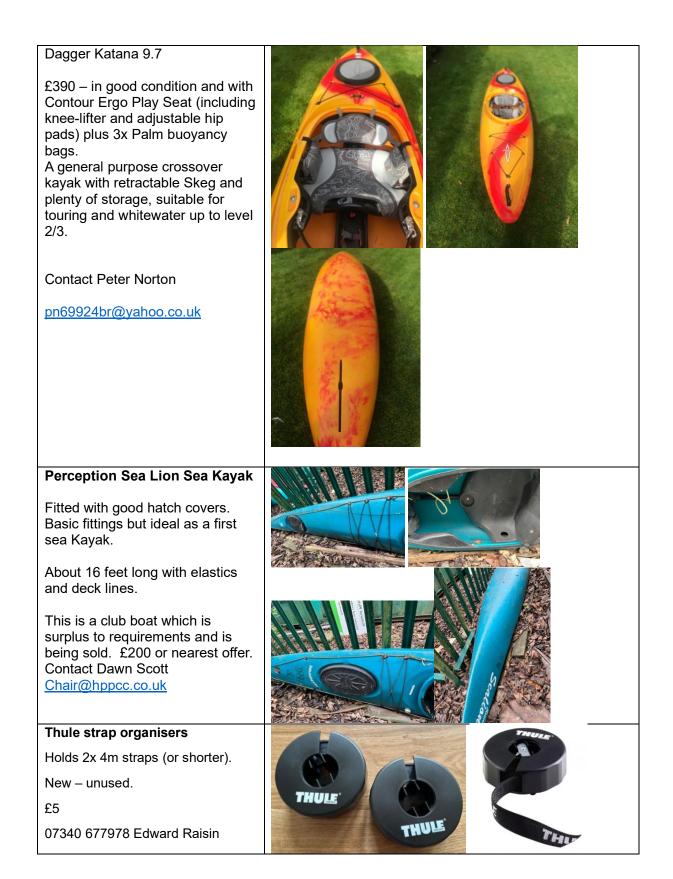

|  |
| Galasport 'Pink & Yellow' C1<br>Carbolight construction, suit 60-<br>70kg, but ok for lighter paddlers.<br>Well used, repairs as photos, but<br>lots of life left. £220 ono<br>Contact Kate Henry-Aston 07850<br>822800 or Toby Aston at HPP                                                                                 |  |
| I'm selling my Titan Nymph.<br>1 year old, only used about 3<br>times so it's in almost perfect<br>condition, with just a few<br>scratches. Comes with Peak PS<br>standard spraydeck.<br>I'm looking for £500 ono or I'd be<br>willing to let it go to a junior club<br>member for £400<br>John Edwards<br>johned0@gmail.com |  |



| PeakUK Spraydeck                                                                                                      |                                                                                                                 |
|-----------------------------------------------------------------------------------------------------------------------|-----------------------------------------------------------------------------------------------------------------|
| Waist size: XS/S.                                                                                                     |                                                                                                                 |
| Kayak cockpit size: Small<br>(fits length 82-88cm, width 47-<br>51cm)