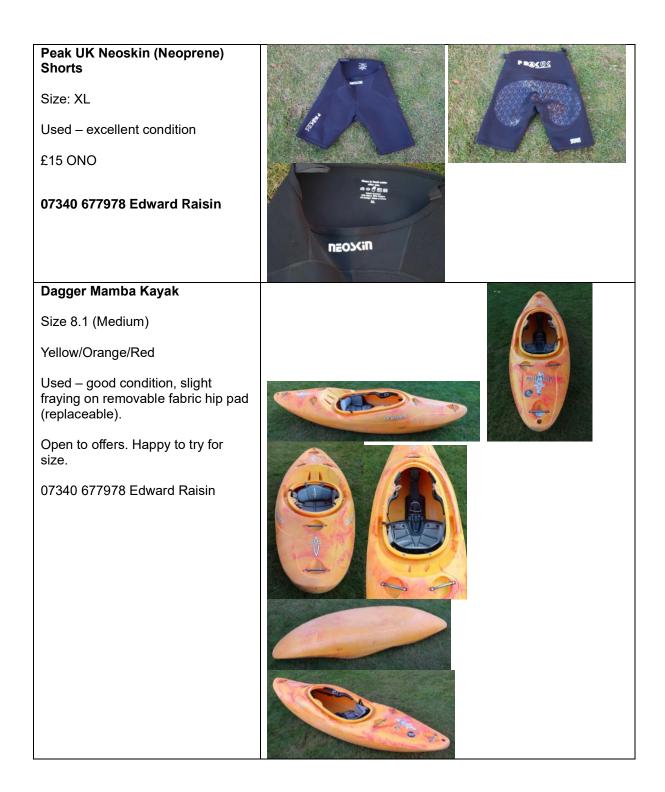

er or CC De 1355                                                                         |
| <b>Peak UK Deluxe 2L Cag</b><br>Red/Lime<br>Size: XL                                                                  |                                                                                                                 |
| Used – seals all intact<br>RRP £265.00 new<br><u>https://www.brighton-</u><br><u>canoes.co.uk/productpages/cagoul</u> |                                                                                                                 |
| es/peak-deluxe-cag.htm<br>Open to offers. Happy to try on for<br>size. 07340 677978 Edward Raisin                     |                                                                                                                 |